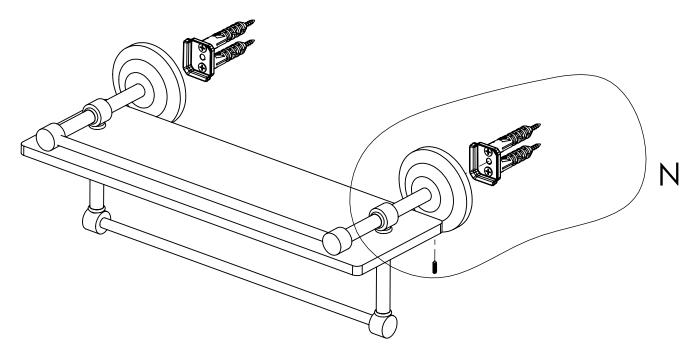

### **Step 2:** Attach Bracket to Mounting Plate.

Place bracket on mounting plate and secure by tightening set screw as shown below.