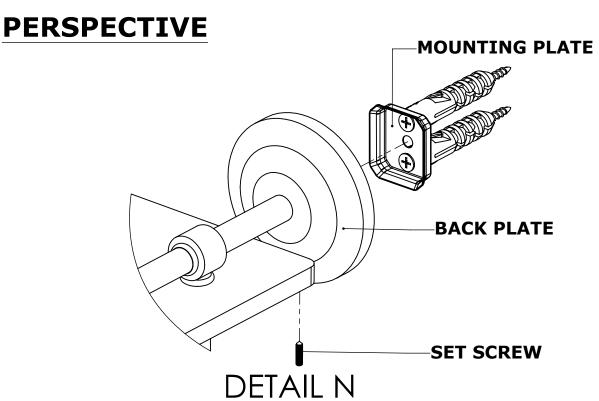

### **PERSPECTIVE**

### **Step 2:** Attach Bracket to Mounting Plate.

Place bracket on mounting plate and secure by tightening set screw as shown below.