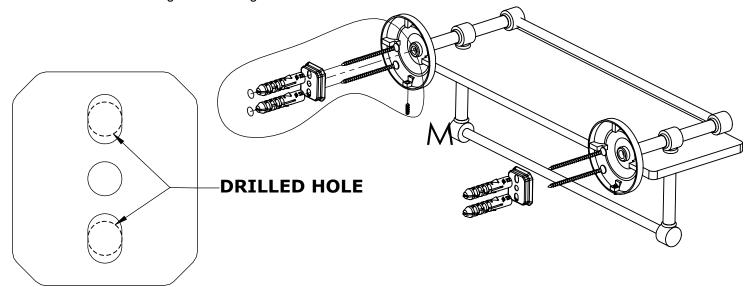

#### Step 1: Drill holes in Wall for screw anchors and attach Mounting Plate to Wall

Determine your desired location for installation and make a mark for the location of the mounting plate. Remove mounting plate from backplate by loosening set screw in backplate as pictured below. Place center hole of mounting plate over mark made above. Make 2 marks where mounting screws will be placed as shown below. Drill hole at each of the marks. (You may substitute other style mounting anchors or screws if desired). Place anchors into the holes made. Place mounting plate over holes and secure to mounting surface using screws as shown below.