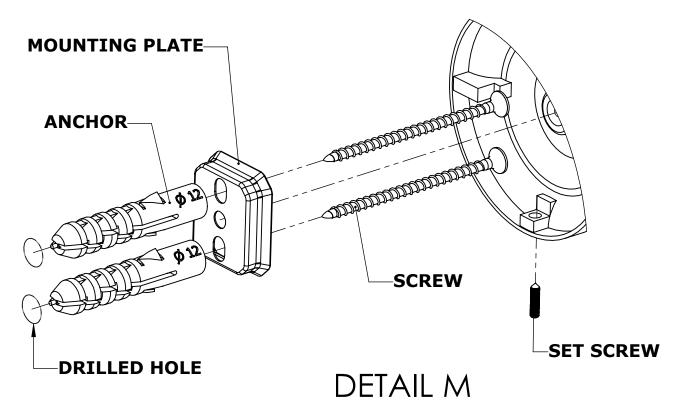

#### Step 1: Drill holes in Wall for screw anchors and attach Mounting Plate to Wall

Determine your desired location for installation and make a mark for the location of the mounting plate. Remove mounting plate from backplate by loosening set screw in backplate as pictured below. Place center hole of mounting plate over mark made above. Make 2 marks where mounting screws will be placed as shown below. Drill hole at each of the marks. (You may substitute other style mounting anchors or screws if desired). Place anchors into the holes made. Place mounting plate over holes and secure to mounting surface using screws as shown below.